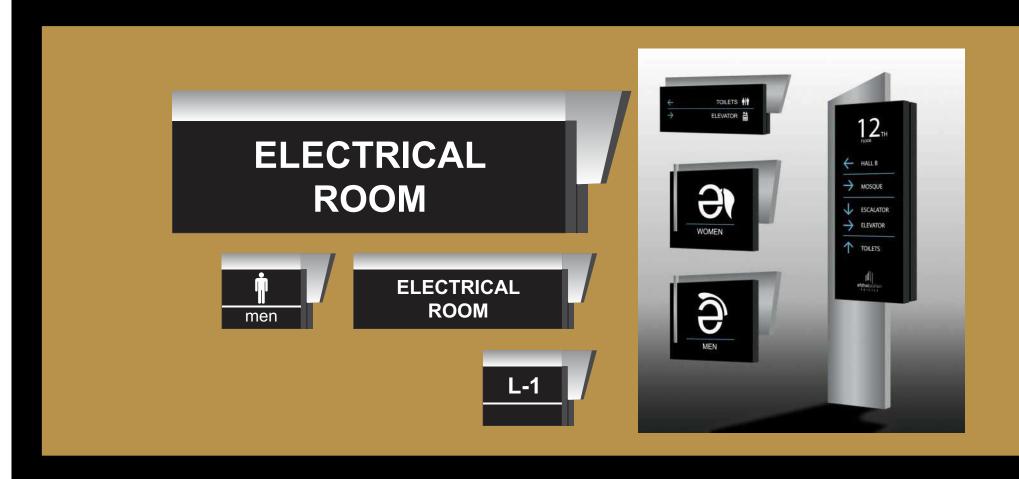

# Totem Pole

www.shutterstock.com · 244424092

< 201 203 >

L-1

ELECTRICAL ROOM

201
ELECTRICAL
ROOM
•

< 201 203 > · L-1

201
ELECTRICAL
ROOM